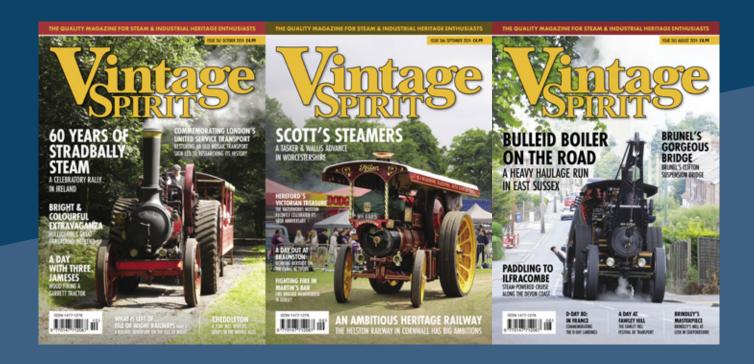

# Sintage Spirit

# THE QUALITY MAGAZINE FOR STEAM AND INDUSTRIAL HERITAGE ENTHUSIASTS

Published every month on the second Friday of the preceding month, *Vintage Spirit* is the magazine for those who are fascinated by or involved in the preservation of Britain's rich transport and industrial heritage.

Each month we bring back the **sights** and sounds of yesteryear in vivid detail with all the latest news and events from the preservation world as well as fascinating features on restoration projects, manufacturers, museums and well-known faces.

Written by enthusiasts for enthusiasts, *Vintage Spirit* is a celebration of not only what used to be, but also what still is.

With thousands of readers from the preservation world, including many engine and vehicle owners, don't miss out on your chance to put your business, event or attraction in front of this dedicated and enthusiastic market.