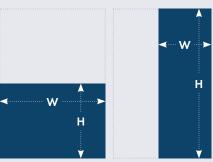

#### **RATES**

FULL PAGE £395

HALF PAGE £225

QUARTER PAGE £150

EIGHTH PAGE £95

**FULL-PAGE** 

7mm to edge.

148.5mm wide x 210mm high

Include 3mm bleed each side plus crop

marks. Please do not put text closer than

#### **QUARTER-PAGE**

62mm wide x 93mm high No crop marks or bleed

#### **HALF-PAGE**

HORIZONTAL:
128.5mm wide x 93mm high
VERTICAL:
62mm wide x 190mm high
No crop marks or bleed

#### **EIGHTH-PAGE**

62mm wide x 44.5mm high No crop marks or bleed

2024 COPY DATE: 9th February 2024

Prices exclude VAT

Please see display advertising artwork specifications for format and sending.

WE OFFER PACKAGE DEALS **ACROSS OUR PUBLICATIONS** AND ON OUR WEBSITE