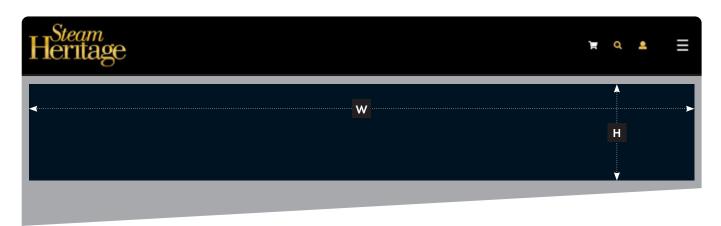

#### **LEADERBOARD**

The Leaderboard ad is displayed in a fixed position at the top of the window on every public page of the Steam Heritage website. The prime position, this will give you the most impact out of all our options.

With options for desktop and mobile size ads, you can make the most of our responsive site on any screen size to promote your event or business to our site visitors

**DESKTOP:** 970 pixels wide x 140 pixels high **MOBILE:** 320 pixels wide x 75 pixels high