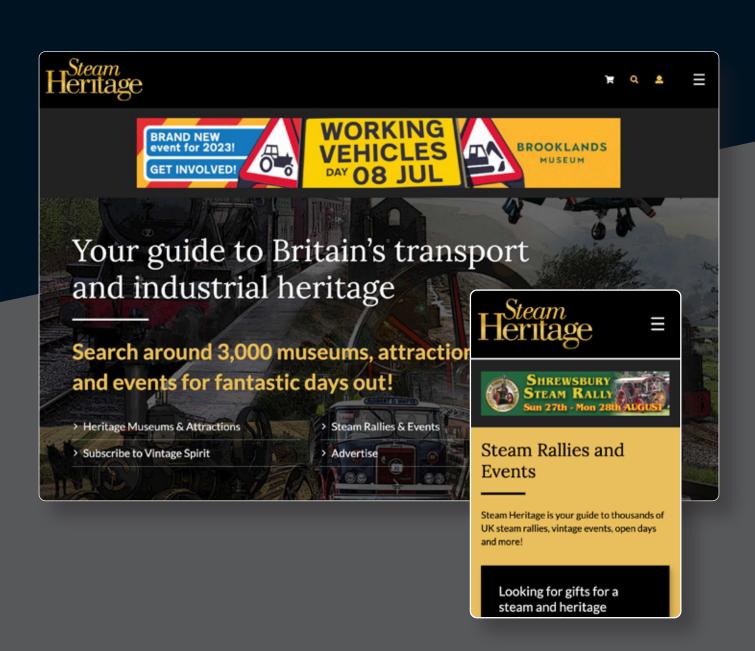

# THE ONLINE RESOURCE FOR HERITAGE MUSEUMS, ATTRACTIONS & EVENTS

Promote your event, attraction or business online as part of the most comprehensive guide to Britain's transport and heritage museums and events!

Our comprehensive list of heritage museums, attractions and events are also available to search and browse online.

Our site receives thousands of visits a month with hundreds of thousands of page views – infact through the summer months we averaged over 120,000 visits with 330,000 page views a month.

You can reach this large, targeted audience with your own advert on our site to help raise awareness and drive traffic to your own website. With spaces for a leaderboard banner, footer banner, inline MPU rectangles and banners available we have options available to suit your budget.