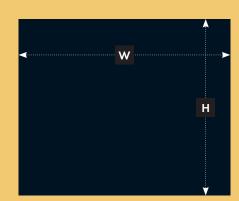

#### **INLINE BANNER**

The inline banner ads appear throughout the site alongside the MPU rectangles on the most popular pages. These can also optionally swap out for a MPU rectangle version to give more impact on a mobile screen.

SIZE: 728 pixels wide x 90 pixels high