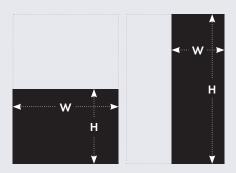

#### **RATES**

FULL PAGE £395

HALF PAGE £225

QUARTER PAGE £150

EIGHTH PAGE £95

**FULL-PAGE** 

7mm to edge.

148.5mm wide x 210mm high

Include 3mm bleed each side plus crop

marks. Please do not put text closer than

#### **QUARTER-PAGE**

62mm wide x 93mm high No crop marks or bleed

#### **HALF-PAGE**

HORIZONTAL:
128.5mm wide x 93mm high
VERTICAL:
62mm wide x 190mm high
No crop marks or bleed

#### **EIGHTH-PAGE**

62mm wide x 44.5mm high No crop marks or bleed

2024 COPY DATE: 9th February 2024

Prices exclude VAT

Please see display advertising artwork specifications for format and sending.

WE OFFER PACKAGE DEALS **ACROSS OUR PUBLICATIONS** AND ON OUR WEBSITE