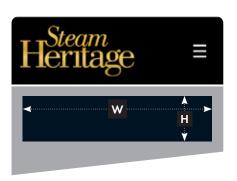

#### **BASE FIXED BANNER**

The same size as the leaderboard ad, the Base Fixed Banner is displayed in a fixed position at the bottom right of the window, or at the bottom above the control bar on a smaller screen. Another prime position, this will give you a strong impact on all pages of our site and also has options for desktop and mobile size ads.

**DESKTOP:** 970 pixels wide x 140 pixels high **MOBILE:** 320 pixels wide x 75 pixels high