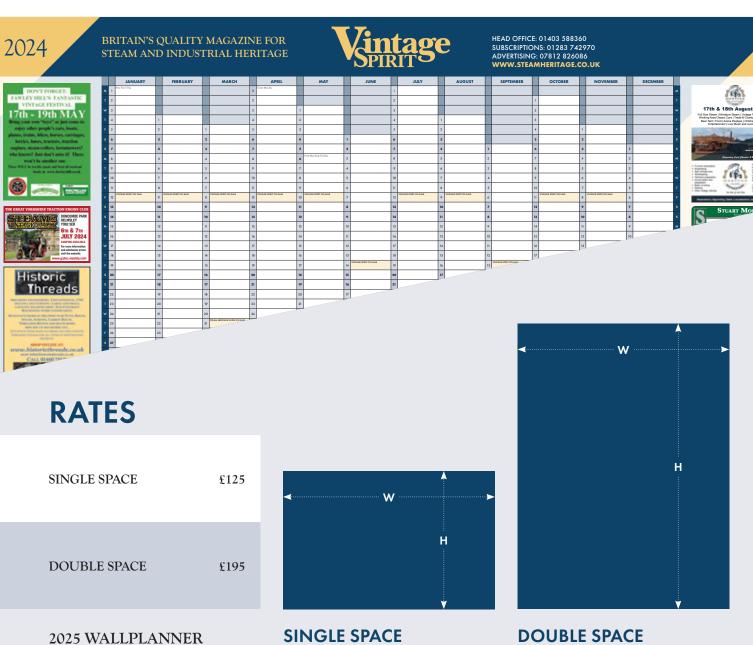

#### **WALLPLANNER**

Promote your business or event for the whole year on the Vintage Spirit Wallplanner. This is a popular giveaway included with the January issue (*published* on the second Friday of December).

At just under A1 in size, there is space for you to have a prominent ad in one of the single or double spaces. There are only a limited number of spaces available though, so make sure you book yours early to avoid disappointment.

2025 WALLPLANNER COPY DATE: 21st November 2024

Prices exclude VAT

#### 92mm wide x 60mm high

No crop marks or bleed

#### 02 :1 124

92mm wide x 124mm high No crop marks or bleed

Please see specifications on page 9 for artwork format and how to send.