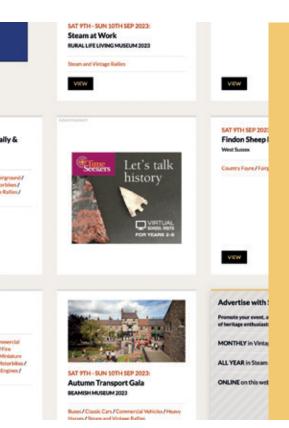

#### MPU INLINE RECTANGLE

The inline rectangle ads appear throughout the site on the most popular pages within the content, such as on events listing or attraction listing pages and home page.

A standard, popular size, these ads encourage engagement from visitors by appearing within the page content throughout the site.

#### SIZE:

300 pixels wide x 250 pixels high