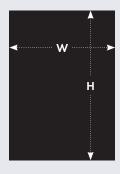

#### **FULL-PAGE**

210mm wide x 297mm high Include 3mm bleed each side plus crop marks. Please do not put text closer than 7mm to edge.

#### **HALF-PAGE**

HORIZONTAL: 180mm wide x 127mm high VERTICAL: 87mm wide x 262mm high No crop marks or bleed

#### **QUARTER-PAGE**

87mm wide x 127mm high No crop marks or bleed

#### **EIGHTH-PAGE**

87mm wide x 56mm high No crop marks or bleed