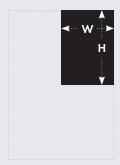

#### **FULL-PAGE**

148.5mm wide x 210mm high

Include 3mm bleed each side plus crop marks. Please do not put text closer than 7mm to edge.

#### **HALF-PAGE**

HORIZONTAL:
128.5mm wide x 93mm high
VERTICAL:
62mm wide x 190mm high
No crop marks or bleed

#### **QUARTER-PAGE**

62mm wide x 93mm high No crop marks or bleed

#### **EIGHTH-PAGE**

62mm wide x 44.5mm high No crop marks or bleed